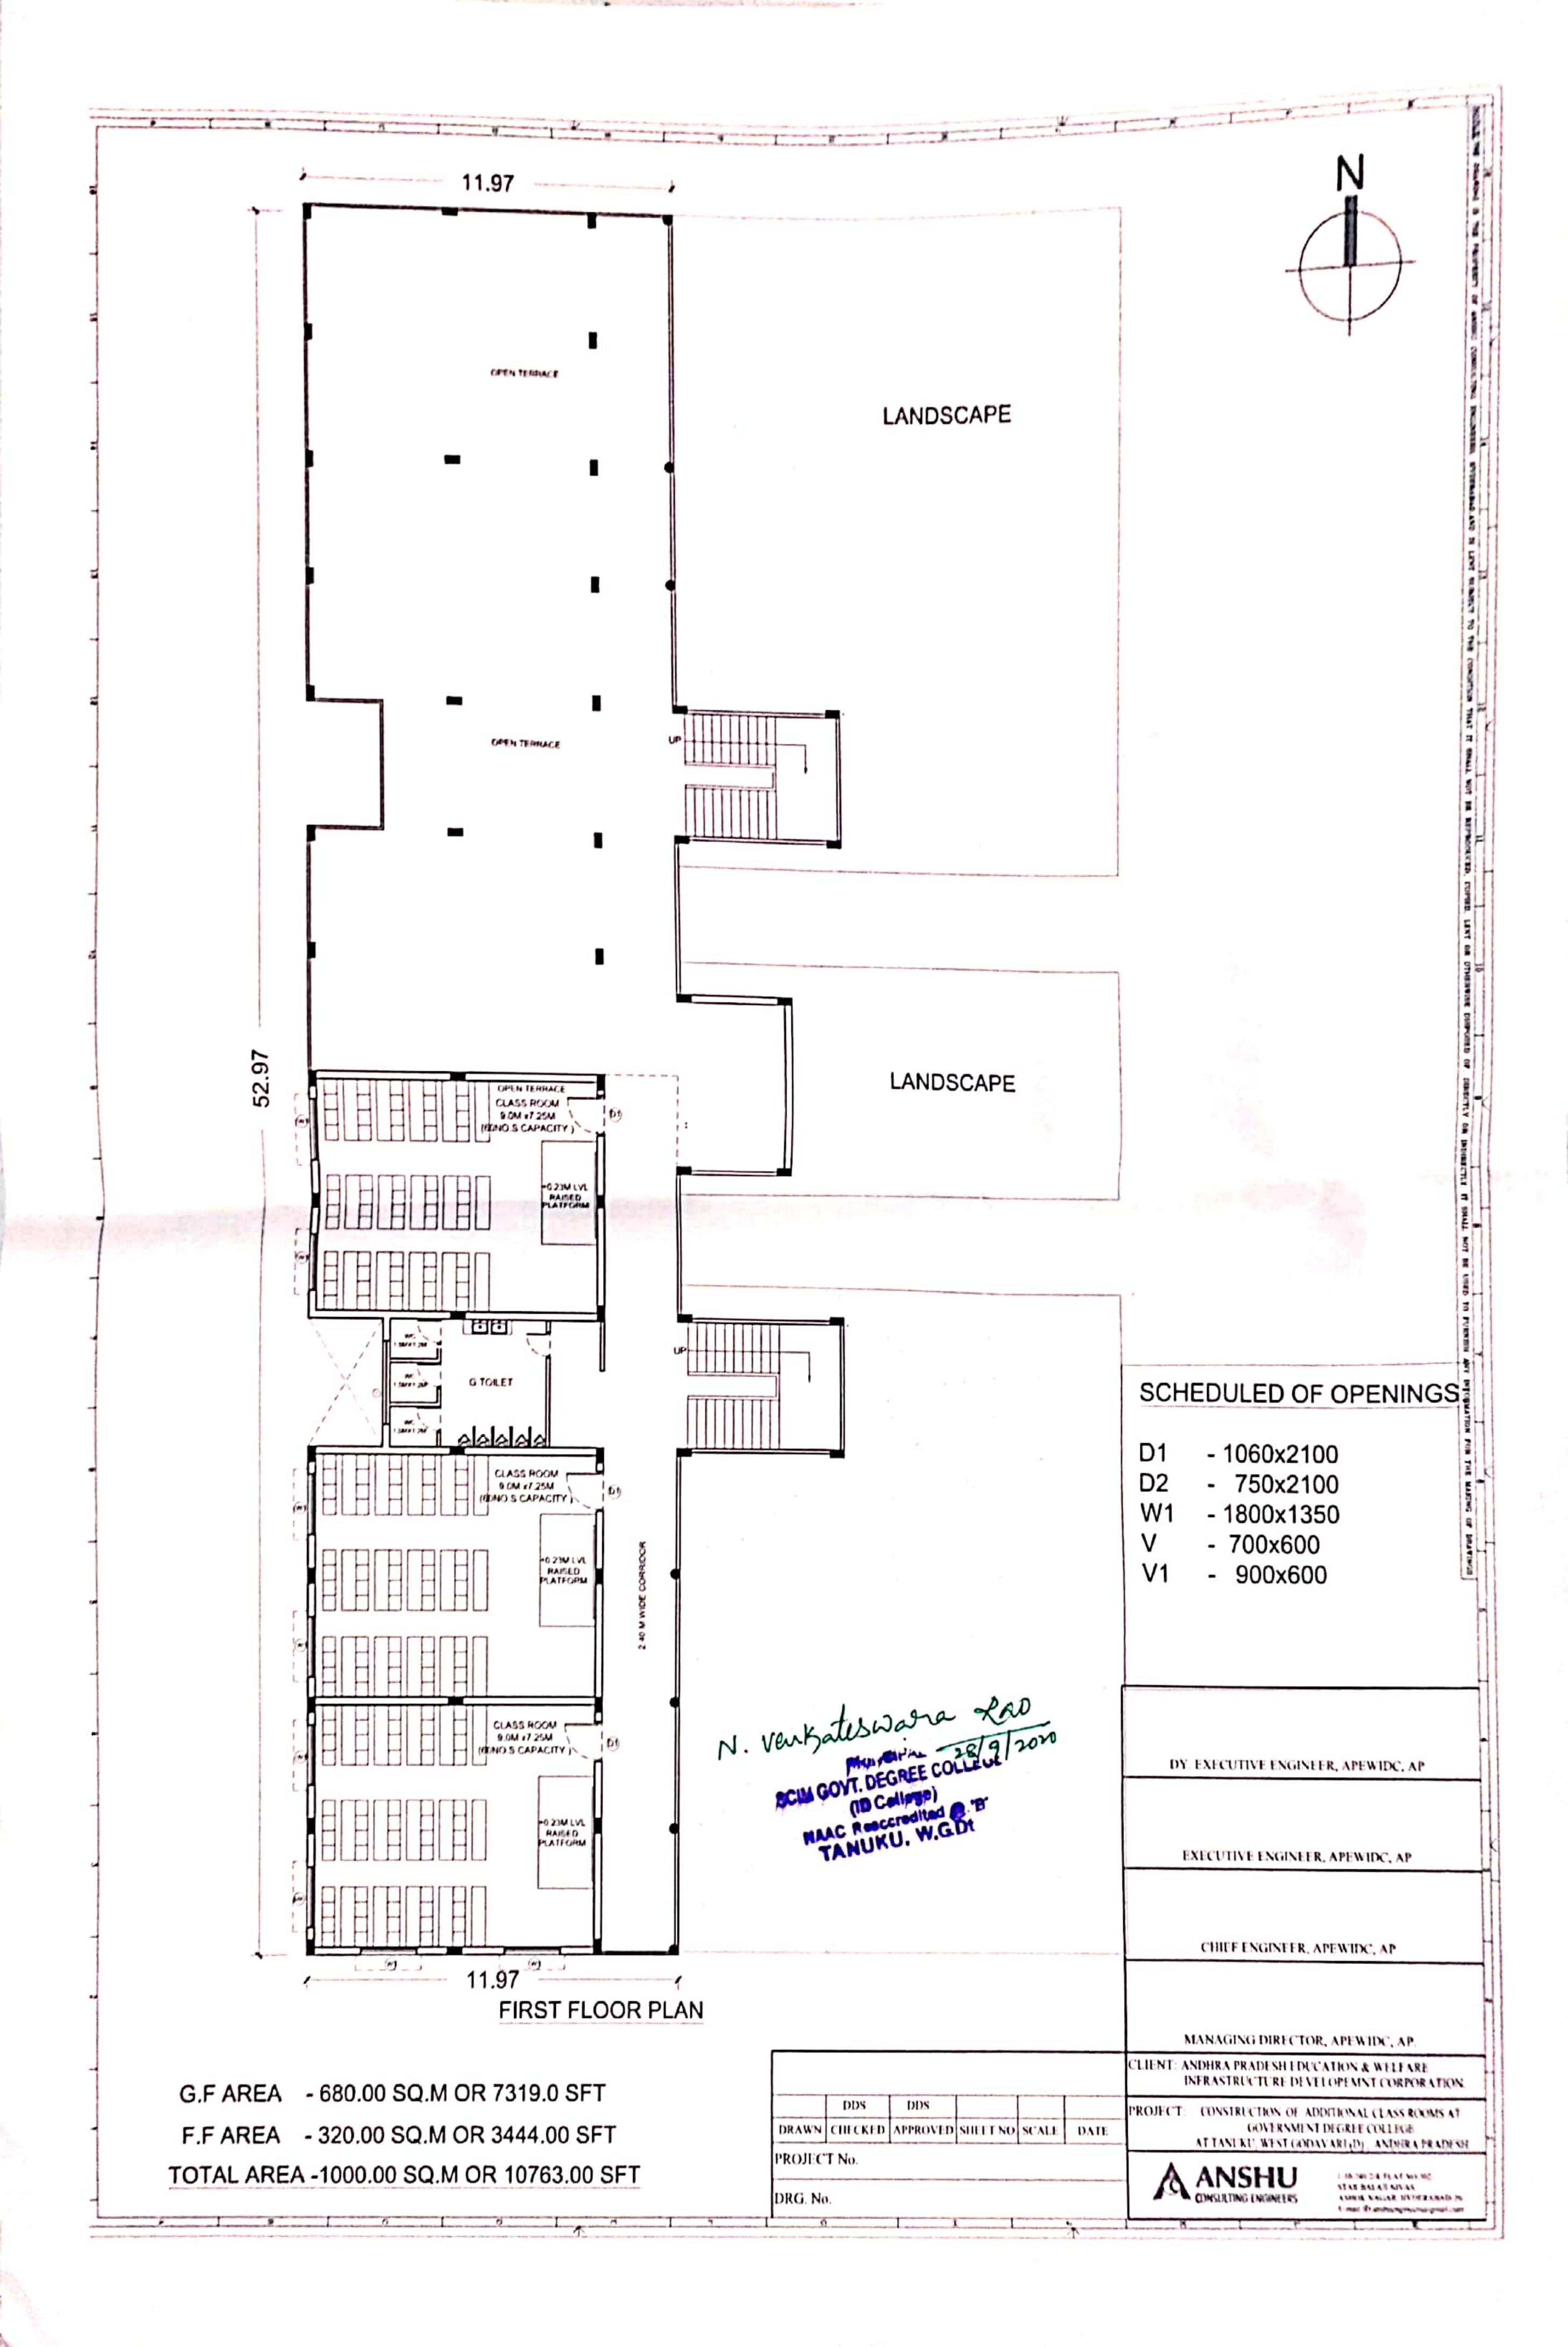

|       | •                                 |                                                                                                                                                                                               |                      |
|-------|-----------------------------------|-----------------------------------------------------------------------------------------------------------------------------------------------------------------------------------------------|----------------------|
| 5     |                                   | ROPlant                                                                                                                                                                                       | 6                    |
| 6     |                                   | Printers                                                                                                                                                                                      | 4                    |
| 7     |                                   | Scanners/xerox                                                                                                                                                                                | 1                    |
| 8     |                                   | Electrical main meter                                                                                                                                                                         | 1.75                 |
| 9     |                                   | Computer server                                                                                                                                                                               | 3.25                 |
|       |                                   | '                                                                                                                                                                                             | 80                   |
|       |                                   | Infrastructure under Head of Account                                                                                                                                                          |                      |
| S.No  | Govt<br>College(A)<br>Rajahmundry |                                                                                                                                                                                               | Major Works          |
| 1     |                                   | Central Library (New Construction) Ground Floor + I                                                                                                                                           | 232.50               |
| Equip | ment & Machine                    | ery under Head of Account 520/521                                                                                                                                                             |                      |
|       |                                   |                                                                                                                                                                                               | Alloted Rs. 80 lakhs |
| S.No  |                                   | Item                                                                                                                                                                                          | Cost in Lakhs        |
|       |                                   | Computers - Digital Library                                                                                                                                                                   |                      |
|       |                                   | equipment                                                                                                                                                                                     | 20.00                |
| 1     | -                                 |                                                                                                                                                                                               | 30.00                |
| 2     |                                   | Copiers (2 Nos @ 2,00,000 each)                                                                                                                                                               | 4.00                 |
| 3     |                                   | LAN equipment along with Routers<br>(Connectivity of computers in the<br>library)                                                                                                             | 3.00                 |
| 4     | Govt<br>College(A)                | Book Shelves/Racks-<br>(25 Nos of 10 feet height @ Rs. 50 ,000<br>each                                                                                                                        | 12.50                |
| 5     | Rajahmundr<br>Y                   | Computer tables & Furniture for digital library(60 tables & 60 chairs @ 5,000 per set)                                                                                                        | 3.00                 |
| 6     |                                   | Library furniture for students<br>(Tables & Chairs Tables (50 Nos- 6' x 3'<br>size) @9000 per table<br>Tables (20 Nos 2' x 4' size) @ 4500 per<br>table;<br>Chairs (300 Nos) @ 700 per chair) | 9.50                 |
| 7     |                                   | UPS-20KV<br>(with Backup 2Hrs for Computers)                                                                                                                                                  | 5.00                 |
| 8     |                                   | Generator-20KV for Library                                                                                                                                                                    | 3.00                 |
| 9     |                                   | RFID Smart Gate for Entry and Exit in the Library (2 Gates @ 75,000/- per Gate)                                                                                                               | 1.50                 |
| 10    |                                   | CCTV surveillance in the Library<br>(10 Cameras along with DVR,<br>surveillance Monitor and Networking<br>etc)                                                                                | 2.50                 |
| 11    |                                   | Plagarism Software (Licensed<br>Software for checking Projects and<br>Research Work of Students<br>/publications)                                                                             | d                    |
| 12    |                                   | Braille Software<br>(for visually Challenged students)                                                                                                                                        | 3.00                 |
|       |                                   | Total                                                                                                                                                                                         | 80.00                |
| S.No  | SCIM GDC,<br>Tanuku               | Infrastructure under Head of Account 530/531                                                                                                                                                  |                      |
| 1     |                                   | 12 Academic block for Class Rooms                                                                                                                                                             | Rs.232.5 Lakhs       |
|       | <u> </u>                          |                                                                                                                                                                                               | INDIANTIO HAKUS      |