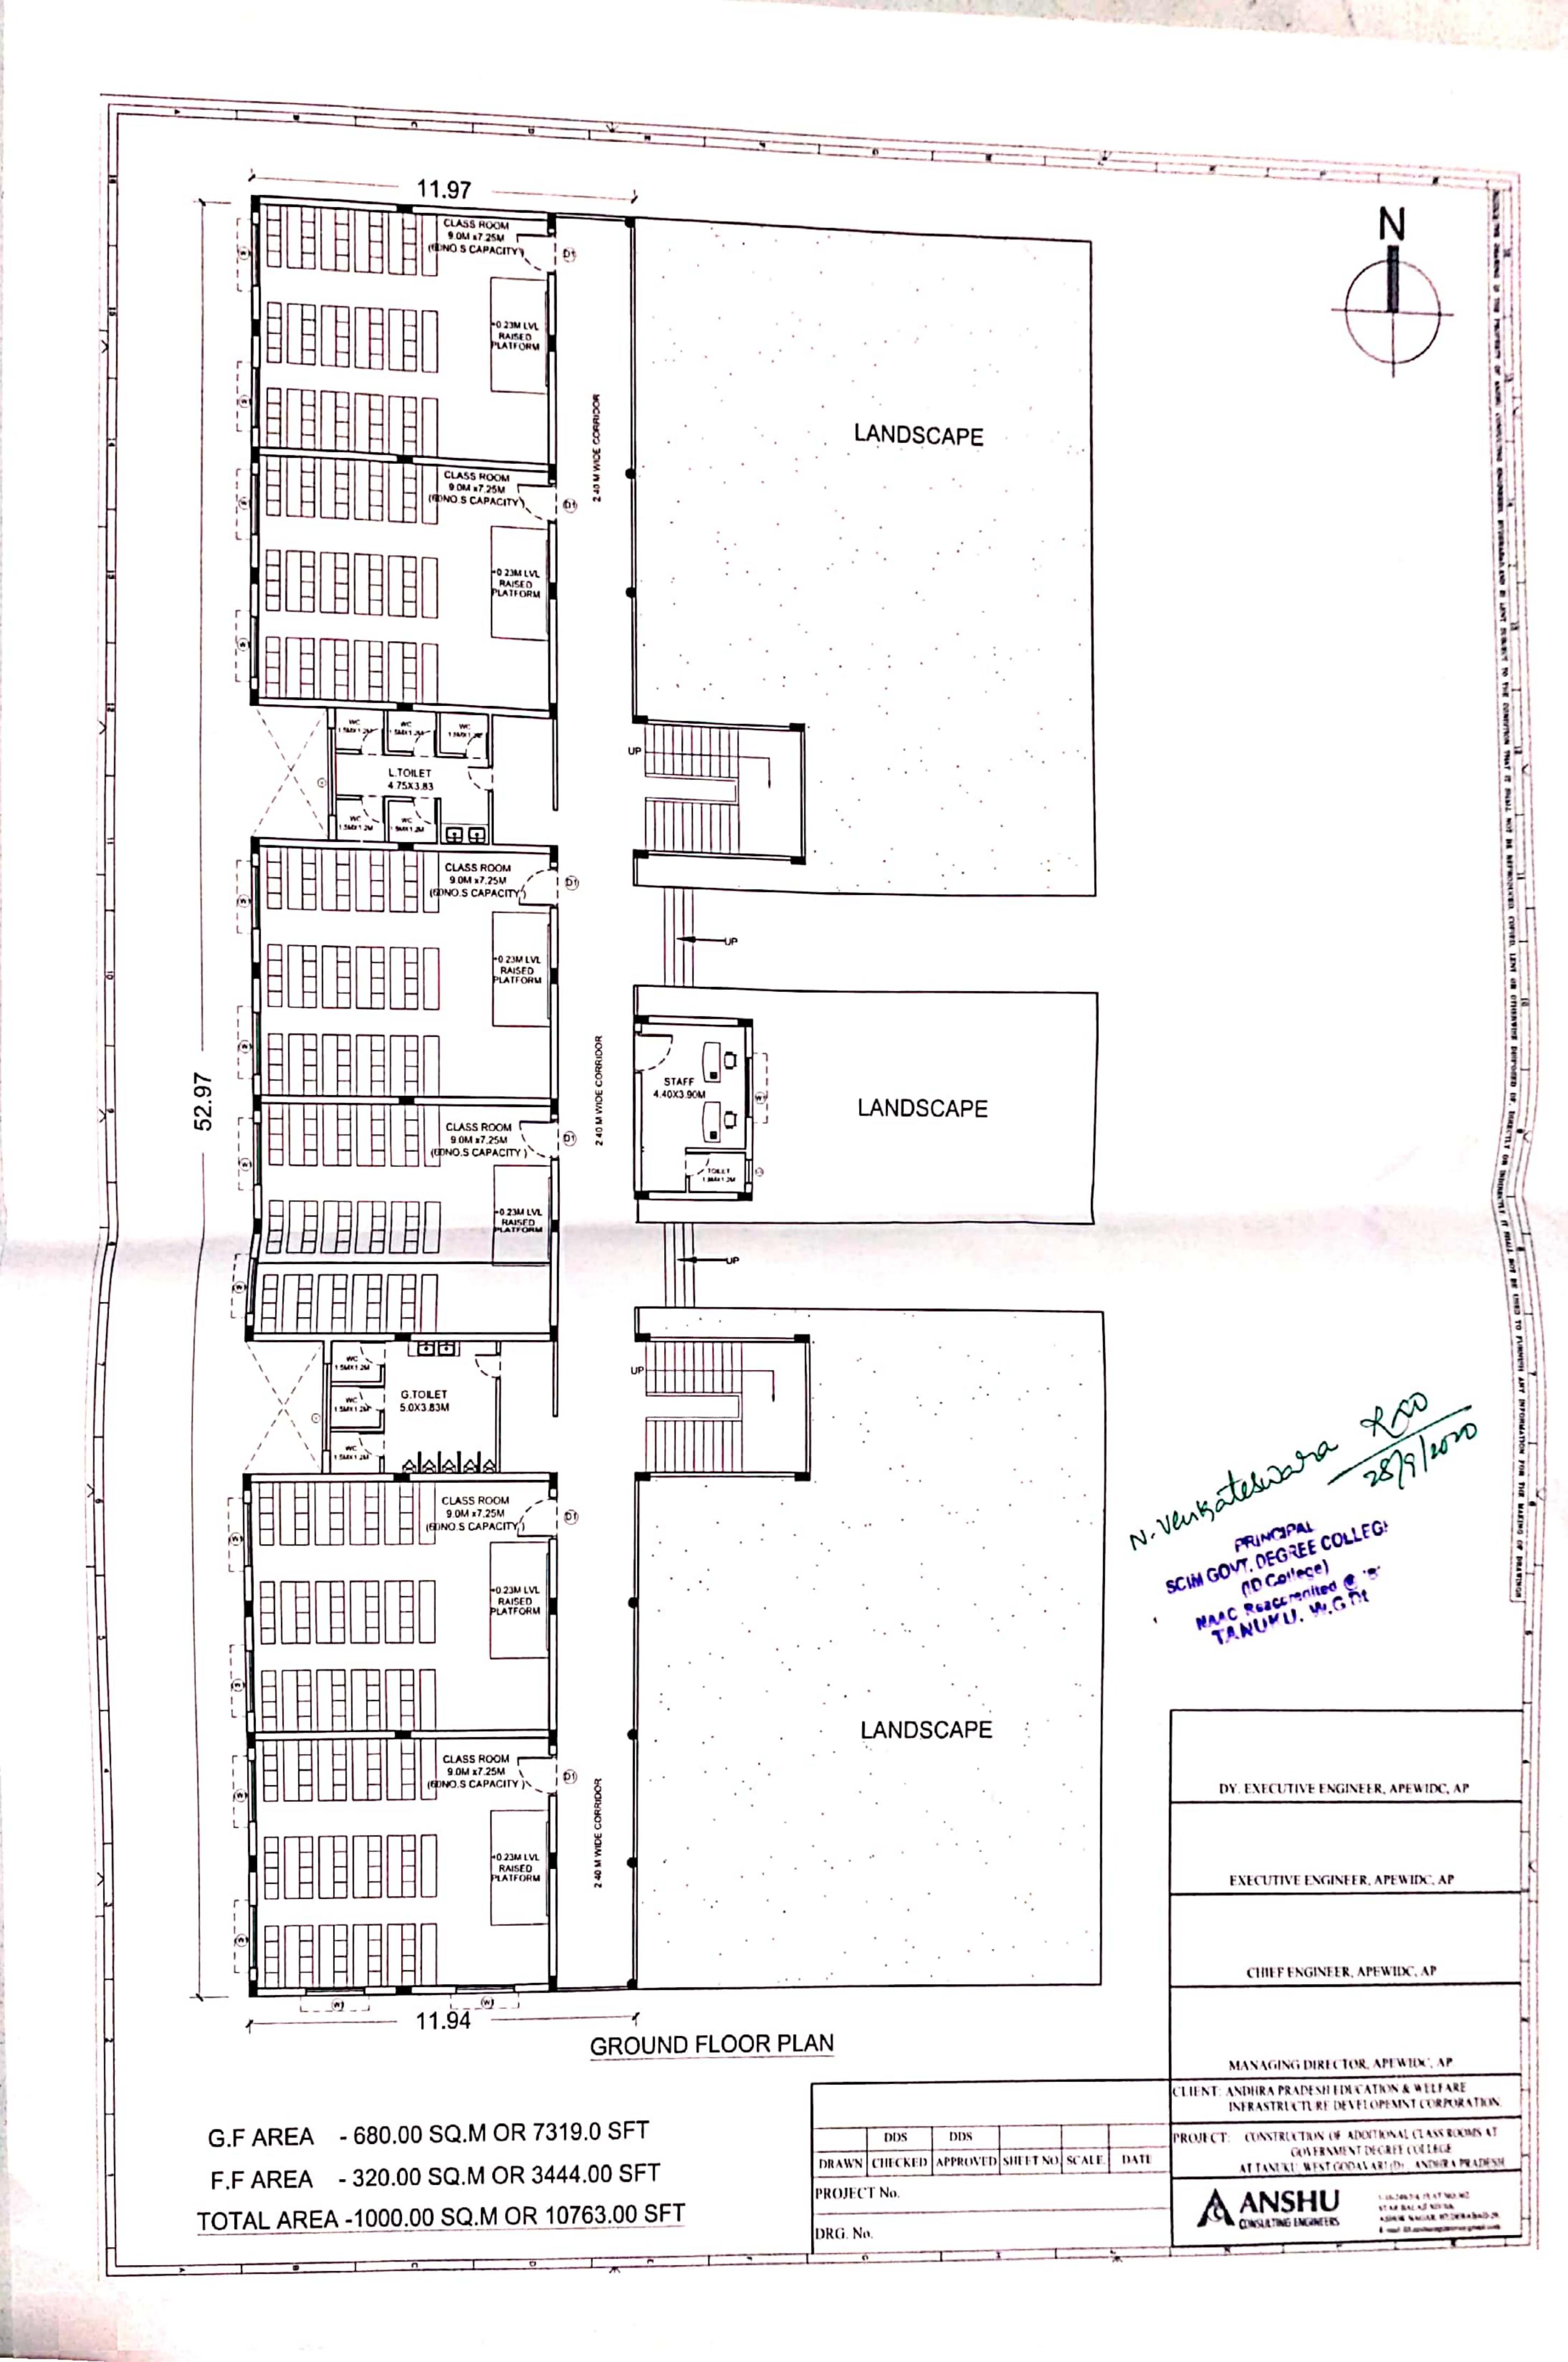

|       | •                                 |                                                                                                                                                                                               |                      |
|-------|-----------------------------------|-----------------------------------------------------------------------------------------------------------------------------------------------------------------------------------------------|----------------------|
| 5     |                                   | ROPlant                                                                                                                                                                                       | 6                    |
| 6     |                                   | Printers                                                                                                                                                                                      | 4                    |
| 7     |                                   | Scanners/xerox                                                                                                                                                                                | 1                    |
| 8     |                                   | Electrical main meter                                                                                                                                                                         | 1.75                 |
| 9     |                                   | Computer server                                                                                                                                                                               | 3.25                 |
|       |                                   | '                                                                                                                                                                                             | 80                   |
|       |                                   | Infrastructure under Head of Account                                                                                                                                                          |                      |
| S.No  | Govt<br>College(A)<br>Rajahmundry |                                                                                                                                                                                               | Major Works          |
| 1     |                                   | Central Library (New Construction) Ground Floor + I                                                                                                                                           | 232.50               |
| Equip | ment & Machine                    | ery under Head of Account 520/521                                                                                                                                                             |                      |
|       |                                   |                                                                                                                                                                                               | Alloted Rs. 80 lakhs |
| S.No  |                                   | Item                                                                                                                                                                                          | Cost in Lakhs        |
|       |                                   | Computers - Digital Library                                                                                                                                                                   |                      |
|       |                                   | equipment                                                                                                                                                                                     | 20.00                |
| 1     | -                                 |                                                                                                                                                                                               | 30.00                |
| 2     |                                   | Copiers (2 Nos @ 2,00,000 each)                                                                                                                                                               | 4.00                 |
| 3     |                                   | LAN equipment along with Routers<br>(Connectivity of computers in the<br>library)                                                                                                             | 3.00                 |
| 4     | Govt<br>College(A)                | Book Shelves/Racks-<br>(25 Nos of 10 feet height @ Rs. 50 ,000<br>each                                                                                                                        | 12.50                |
| 5     | Rajahmundr<br>Y                   | Computer tables & Furniture for digital library(60 tables & 60 chairs @ 5,000 per set)                                                                                                        | 3.00                 |
| 6     |                                   | Library furniture for students<br>(Tables & Chairs Tables (50 Nos- 6' x 3'<br>size) @9000 per table<br>Tables (20 Nos 2' x 4' size) @ 4500 per<br>table;<br>Chairs (300 Nos) @ 700 per chair) | 9.50                 |
| 7     |                                   | UPS-20KV<br>(with Backup 2Hrs for Computers)                                                                                                                                                  | 5.00                 |
| 8     |                                   | Generator-20KV for Library                                                                                                                                                                    | 3.00                 |
| 9     |                                   | RFID Smart Gate for Entry and Exit in the Library (2 Gates @ 75,000/- per Gate)                                                                                                               | 1.50                 |
| 10    |                                   | CCTV surveillance in the Library<br>(10 Cameras along with DVR,<br>surveillance Monitor and Networking<br>etc)                                                                                | 2.50                 |
| 11    |                                   | Plagarism Software (Licensed<br>Software for checking Projects and<br>Research Work of Students<br>/publications)                                                                             | d                    |
| 12    |                                   | Braille Software<br>(for visually Challenged students)                                                                                                                                        | 3.00                 |
|       |                                   | Total                                                                                                                                                                                         | 80.00                |
| S.No  | SCIM GDC,<br>Tanuku               | Infrastructure under Head of Account 530/531                                                                                                                                                  |                      |
| 1     |                                   | 12 Academic block for Class Rooms                                                                                                                                                             | Rs.232.5 Lakhs       |
|       | <u> </u>                          |                                                                                                                                                                                               | INDIANTIO HAKUS      |