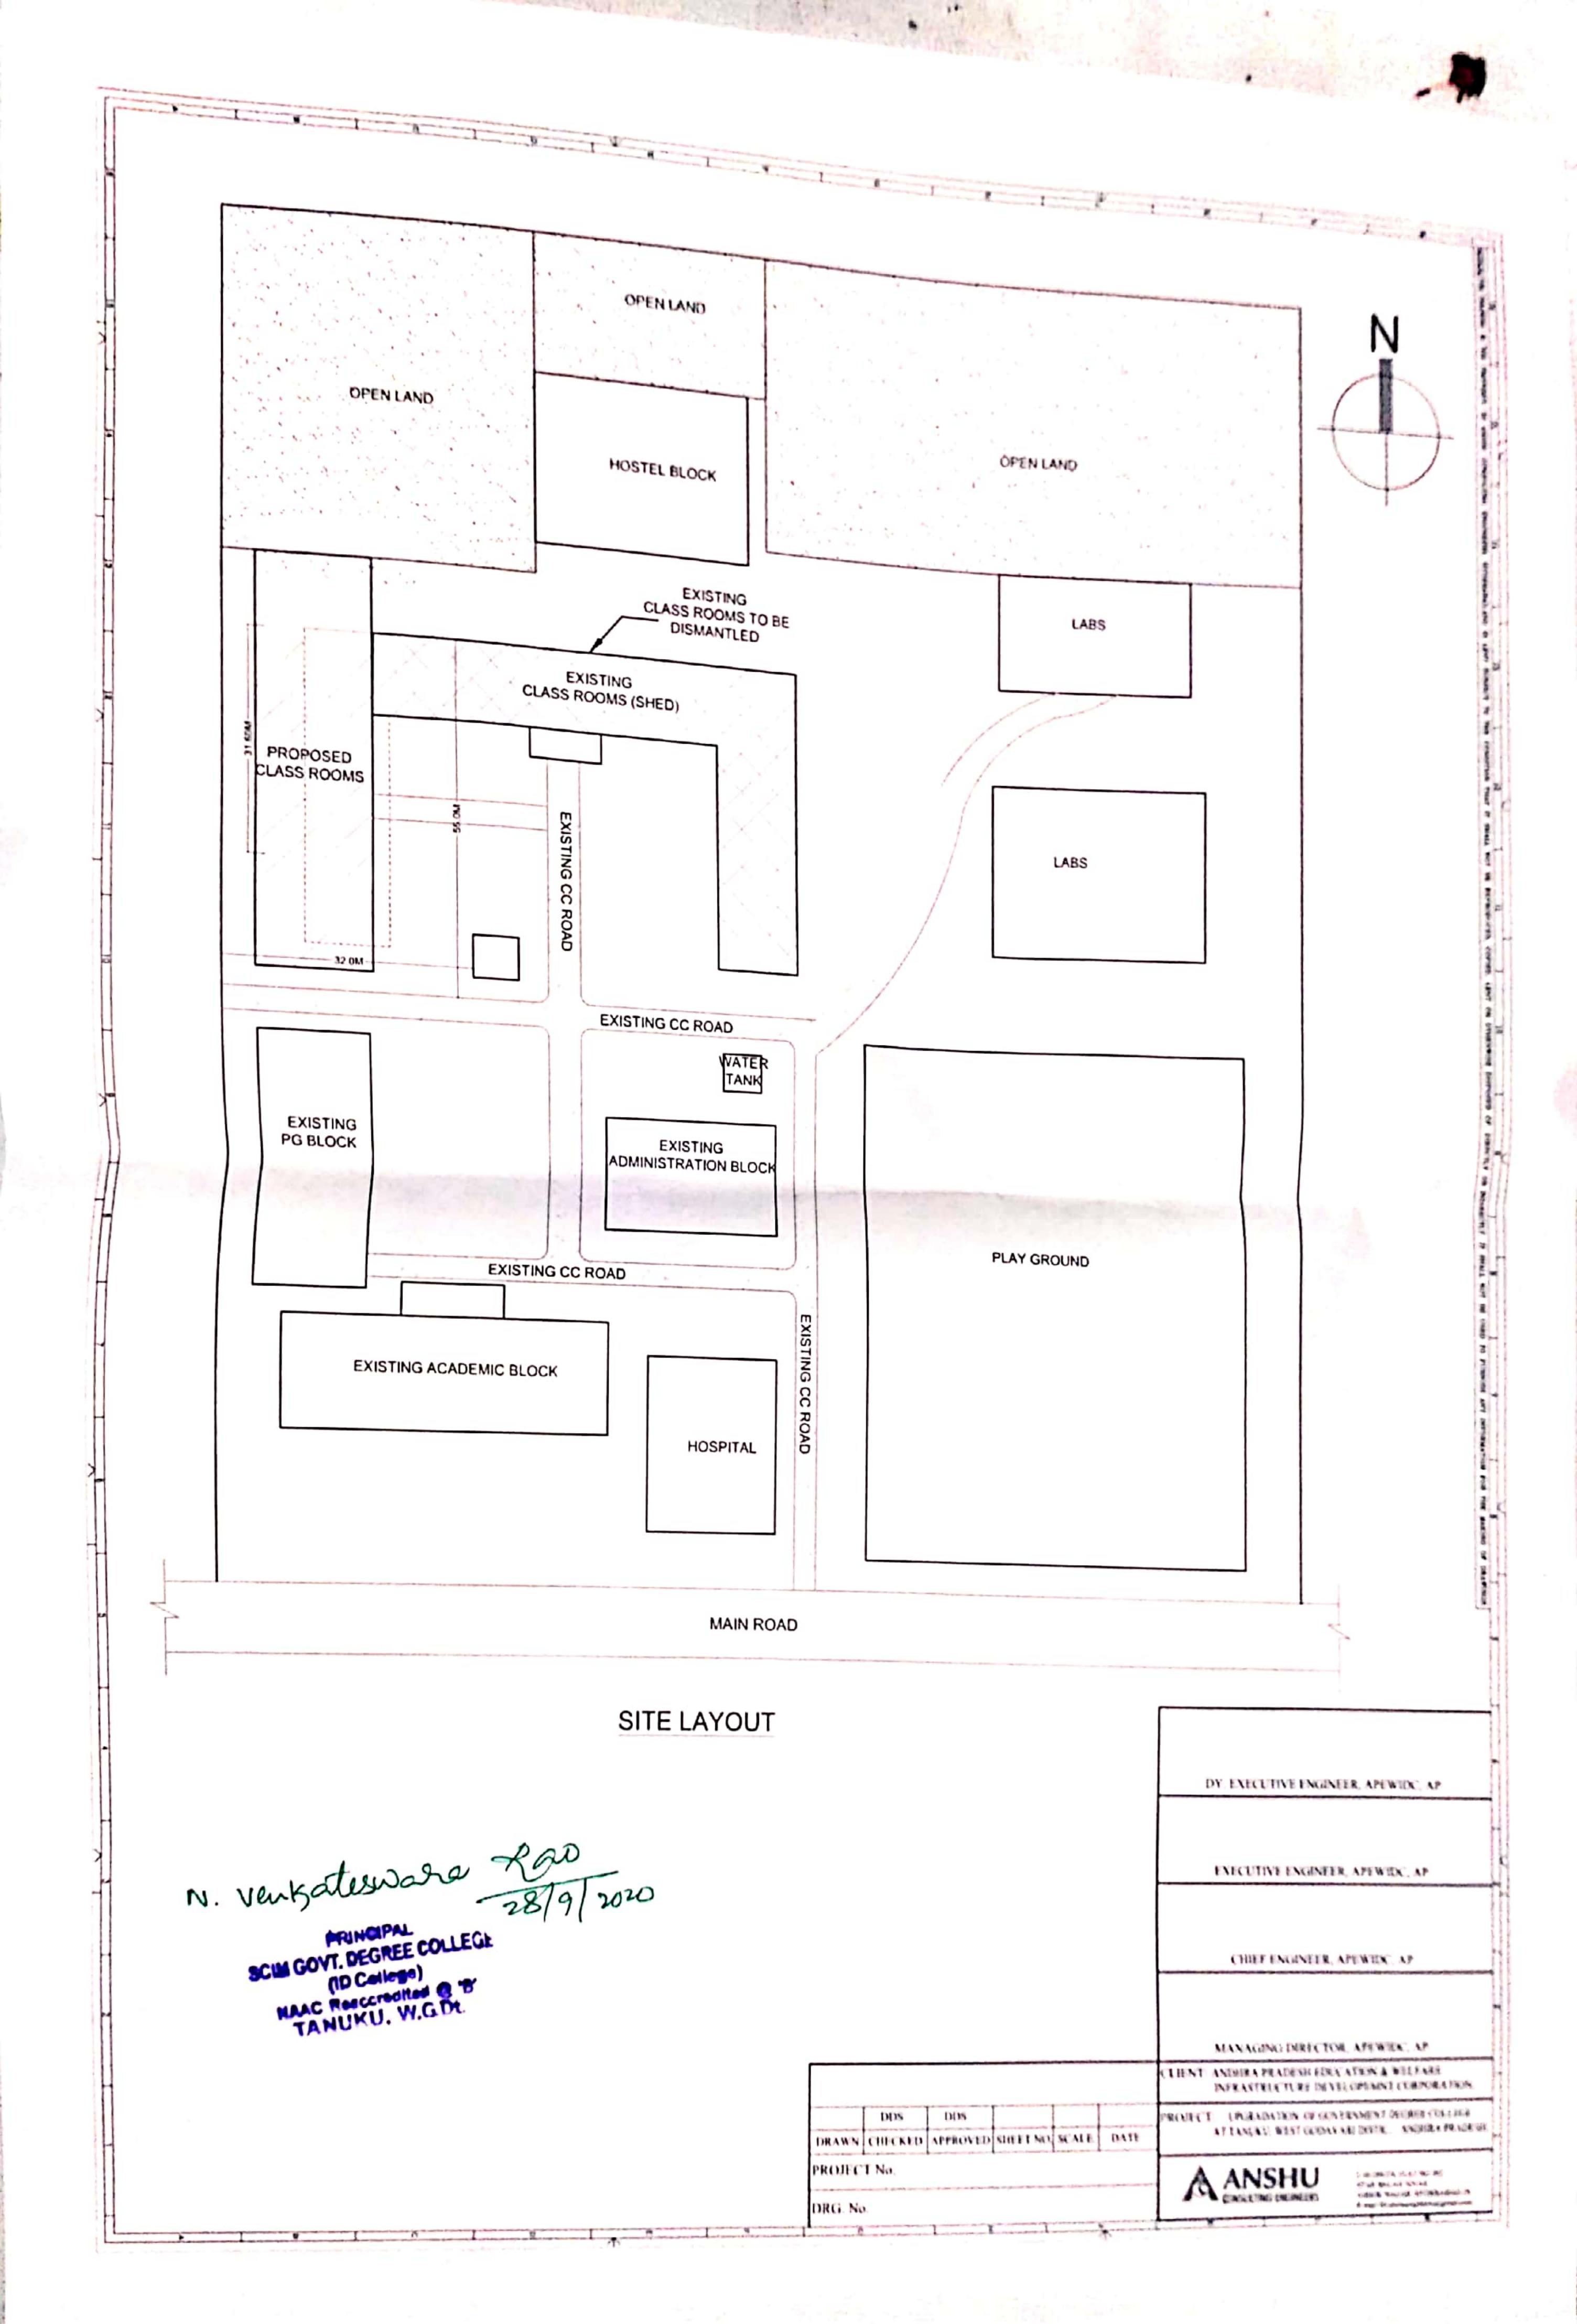

|       | •                                 |                                                                                                                                                                                               |                      |
|-------|-----------------------------------|-----------------------------------------------------------------------------------------------------------------------------------------------------------------------------------------------|----------------------|
| 5     |                                   | ROPlant                                                                                                                                                                                       | 6                    |
| 6     |                                   | Printers                                                                                                                                                                                      | 4                    |
| 7     |                                   | Scanners/xerox                                                                                                                                                                                | 1                    |
| 8     |                                   | Electrical main meter                                                                                                                                                                         | 1.75                 |
| 9     |                                   | Computer server                                                                                                                                                                               | 3.25                 |
|       |                                   | '                                                                                                                                                                                             | 80                   |
|       |                                   | Infrastructure under Head of Account                                                                                                                                                          |                      |
| S.No  | Govt<br>College(A)<br>Rajahmundry |                                                                                                                                                                                               | Major Works          |
| 1     |                                   | Central Library (New Construction) Ground Floor + I                                                                                                                                           | 232.50               |
| Equip | ment & Machine                    | ery under Head of Account 520/521                                                                                                                                                             |                      |
|       |                                   |                                                                                                                                                                                               | Alloted Rs. 80 lakhs |
| S.No  |                                   | Item                                                                                                                                                                                          | Cost in Lakhs        |
|       |                                   | Computers - Digital Library                                                                                                                                                                   |                      |
|       |                                   | equipment                                                                                                                                                                                     | 20.00                |
| 1     | -                                 |                                                                                                                                                                                               | 30.00                |
| 2     |                                   | Copiers (2 Nos @ 2,00,000 each)                                                                                                                                                               | 4.00                 |
| 3     |                                   | LAN equipment along with Routers<br>(Connectivity of computers in the<br>library)                                                                                                             | 3.00                 |
| 4     | Govt<br>College(A)                | Book Shelves/Racks-<br>(25 Nos of 10 feet height @ Rs. 50 ,000<br>each                                                                                                                        | 12.50                |
| 5     | Rajahmundr<br>Y                   | Computer tables & Furniture for digital library(60 tables & 60 chairs @ 5,000 per set)                                                                                                        | 3.00                 |
| 6     |                                   | Library furniture for students<br>(Tables & Chairs Tables (50 Nos- 6' x 3'<br>size) @9000 per table<br>Tables (20 Nos 2' x 4' size) @ 4500 per<br>table;<br>Chairs (300 Nos) @ 700 per chair) | 9.50                 |
| 7     |                                   | UPS-20KV<br>(with Backup 2Hrs for Computers)                                                                                                                                                  | 5.00                 |
| 8     |                                   | Generator-20KV for Library                                                                                                                                                                    | 3.00                 |
| 9     |                                   | RFID Smart Gate for Entry and Exit in the Library (2 Gates @ 75,000/- per Gate)                                                                                                               | 1.50                 |
| 10    |                                   | CCTV surveillance in the Library<br>(10 Cameras along with DVR,<br>surveillance Monitor and Networking<br>etc)                                                                                | 2.50                 |
| 11    |                                   | Plagarism Software (Licensed<br>Software for checking Projects and<br>Research Work of Students<br>/publications)                                                                             | d                    |
| 12    |                                   | Braille Software<br>(for visually Challenged students)                                                                                                                                        | 3.00                 |
|       |                                   | Total                                                                                                                                                                                         | 80.00                |
| S.No  | SCIM GDC,<br>Tanuku               | Infrastructure under Head of Account 530/531                                                                                                                                                  |                      |
| 1     |                                   | 12 Academic block for Class Rooms                                                                                                                                                             | Rs.232.5 Lakhs       |
|       | <u> </u>                          |                                                                                                                                                                                               | INDIANTIO HAKUS      |