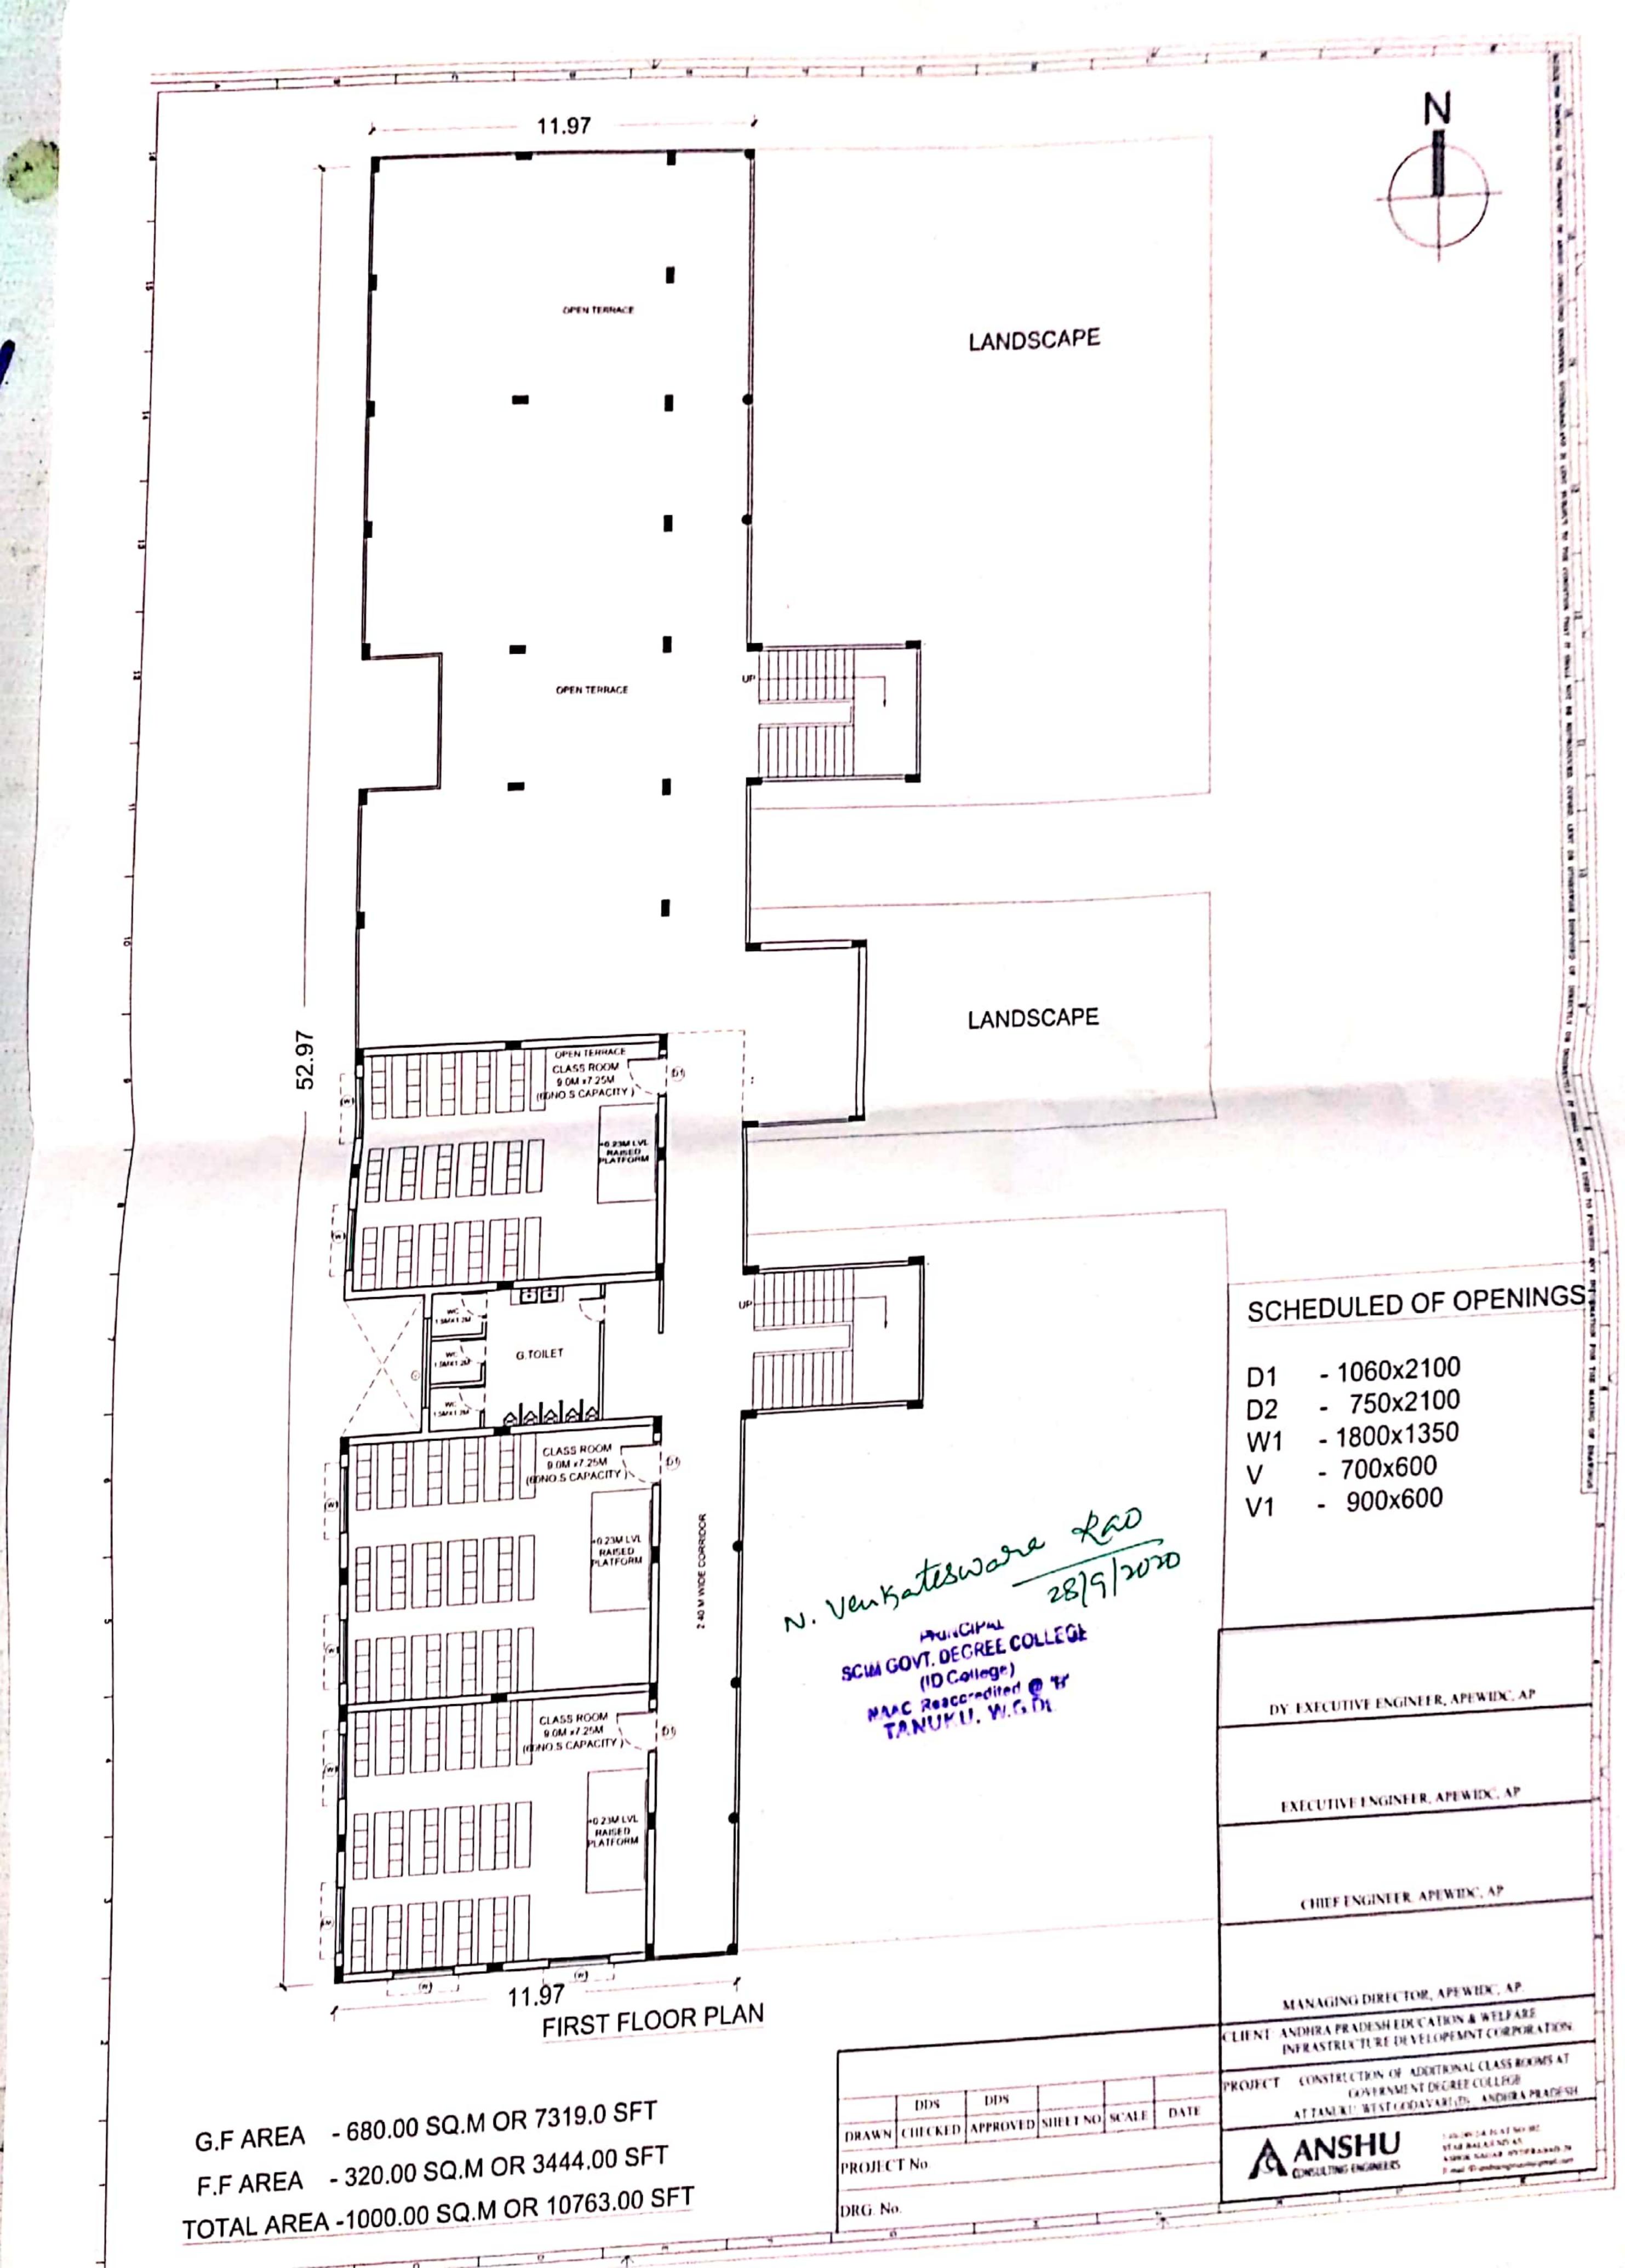

|       | •                                 |                                                                                                                                                                                               |                      |
|-------|-----------------------------------|-----------------------------------------------------------------------------------------------------------------------------------------------------------------------------------------------|----------------------|
| 5     |                                   | ROPlant                                                                                                                                                                                       | 6                    |
| 6     |                                   | Printers                                                                                                                                                                                      | 4                    |
| 7     |                                   | Scanners/xerox                                                                                                                                                                                | 1                    |
| 8     |                                   | Electrical main meter                                                                                                                                                                         | 1.75                 |
| 9     |                                   | Computer server                                                                                                                                                                               | 3.25                 |
|       |                                   | '                                                                                                                                                                                             | 80                   |
|       |                                   | Infrastructure under Head of Account                                                                                                                                                          |                      |
| S.No  | Govt<br>College(A)<br>Rajahmundry |                                                                                                                                                                                               | Major Works          |
| 1     |                                   | Central Library (New Construction) Ground Floor + I                                                                                                                                           | 232.50               |
| Equip | ment & Machine                    | ery under Head of Account 520/521                                                                                                                                                             |                      |
|       |                                   |                                                                                                                                                                                               | Alloted Rs. 80 lakhs |
| S.No  |                                   | Item                                                                                                                                                                                          | Cost in Lakhs        |
|       |                                   | Computers - Digital Library                                                                                                                                                                   |                      |
|       |                                   | equipment                                                                                                                                                                                     | 20.00                |
| 1     | -                                 |                                                                                                                                                                                               | 30.00                |
| 2     |                                   | Copiers (2 Nos @ 2,00,000 each)                                                                                                                                                               | 4.00                 |
| 3     |                                   | LAN equipment along with Routers<br>(Connectivity of computers in the<br>library)                                                                                                             | 3.00                 |
| 4     | Govt<br>College(A)                | Book Shelves/Racks-<br>(25 Nos of 10 feet height @ Rs. 50 ,000<br>each                                                                                                                        | 12.50                |
| 5     | Rajahmundr<br>Y                   | Computer tables & Furniture for digital library(60 tables & 60 chairs @ 5,000 per set)                                                                                                        | 3.00                 |
| 6     |                                   | Library furniture for students<br>(Tables & Chairs Tables (50 Nos- 6' x 3'<br>size) @9000 per table<br>Tables (20 Nos 2' x 4' size) @ 4500 per<br>table;<br>Chairs (300 Nos) @ 700 per chair) | 9.50                 |
| 7     |                                   | UPS-20KV<br>(with Backup 2Hrs for Computers)                                                                                                                                                  | 5.00                 |
| 8     |                                   | Generator-20KV for Library                                                                                                                                                                    | 3.00                 |
| 9     |                                   | RFID Smart Gate for Entry and Exit in the Library (2 Gates @ 75,000/- per Gate)                                                                                                               | 1.50                 |
| 10    |                                   | CCTV surveillance in the Library<br>(10 Cameras along with DVR,<br>surveillance Monitor and Networking<br>etc)                                                                                | 2.50                 |
| 11    |                                   | Plagarism Software (Licensed<br>Software for checking Projects and<br>Research Work of Students<br>/publications)                                                                             | d                    |
| 12    |                                   | Braille Software<br>(for visually Challenged students)                                                                                                                                        | 3.00                 |
|       |                                   | Total                                                                                                                                                                                         | 80.00                |
| S.No  | SCIM GDC,<br>Tanuku               | Infrastructure under Head of Account 530/531                                                                                                                                                  |                      |
| 1     |                                   | 12 Academic block for Class Rooms                                                                                                                                                             | Rs.232.5 Lakhs       |
|       | <u> </u>                          |                                                                                                                                                                                               | INDIANTIO HAKUS      |