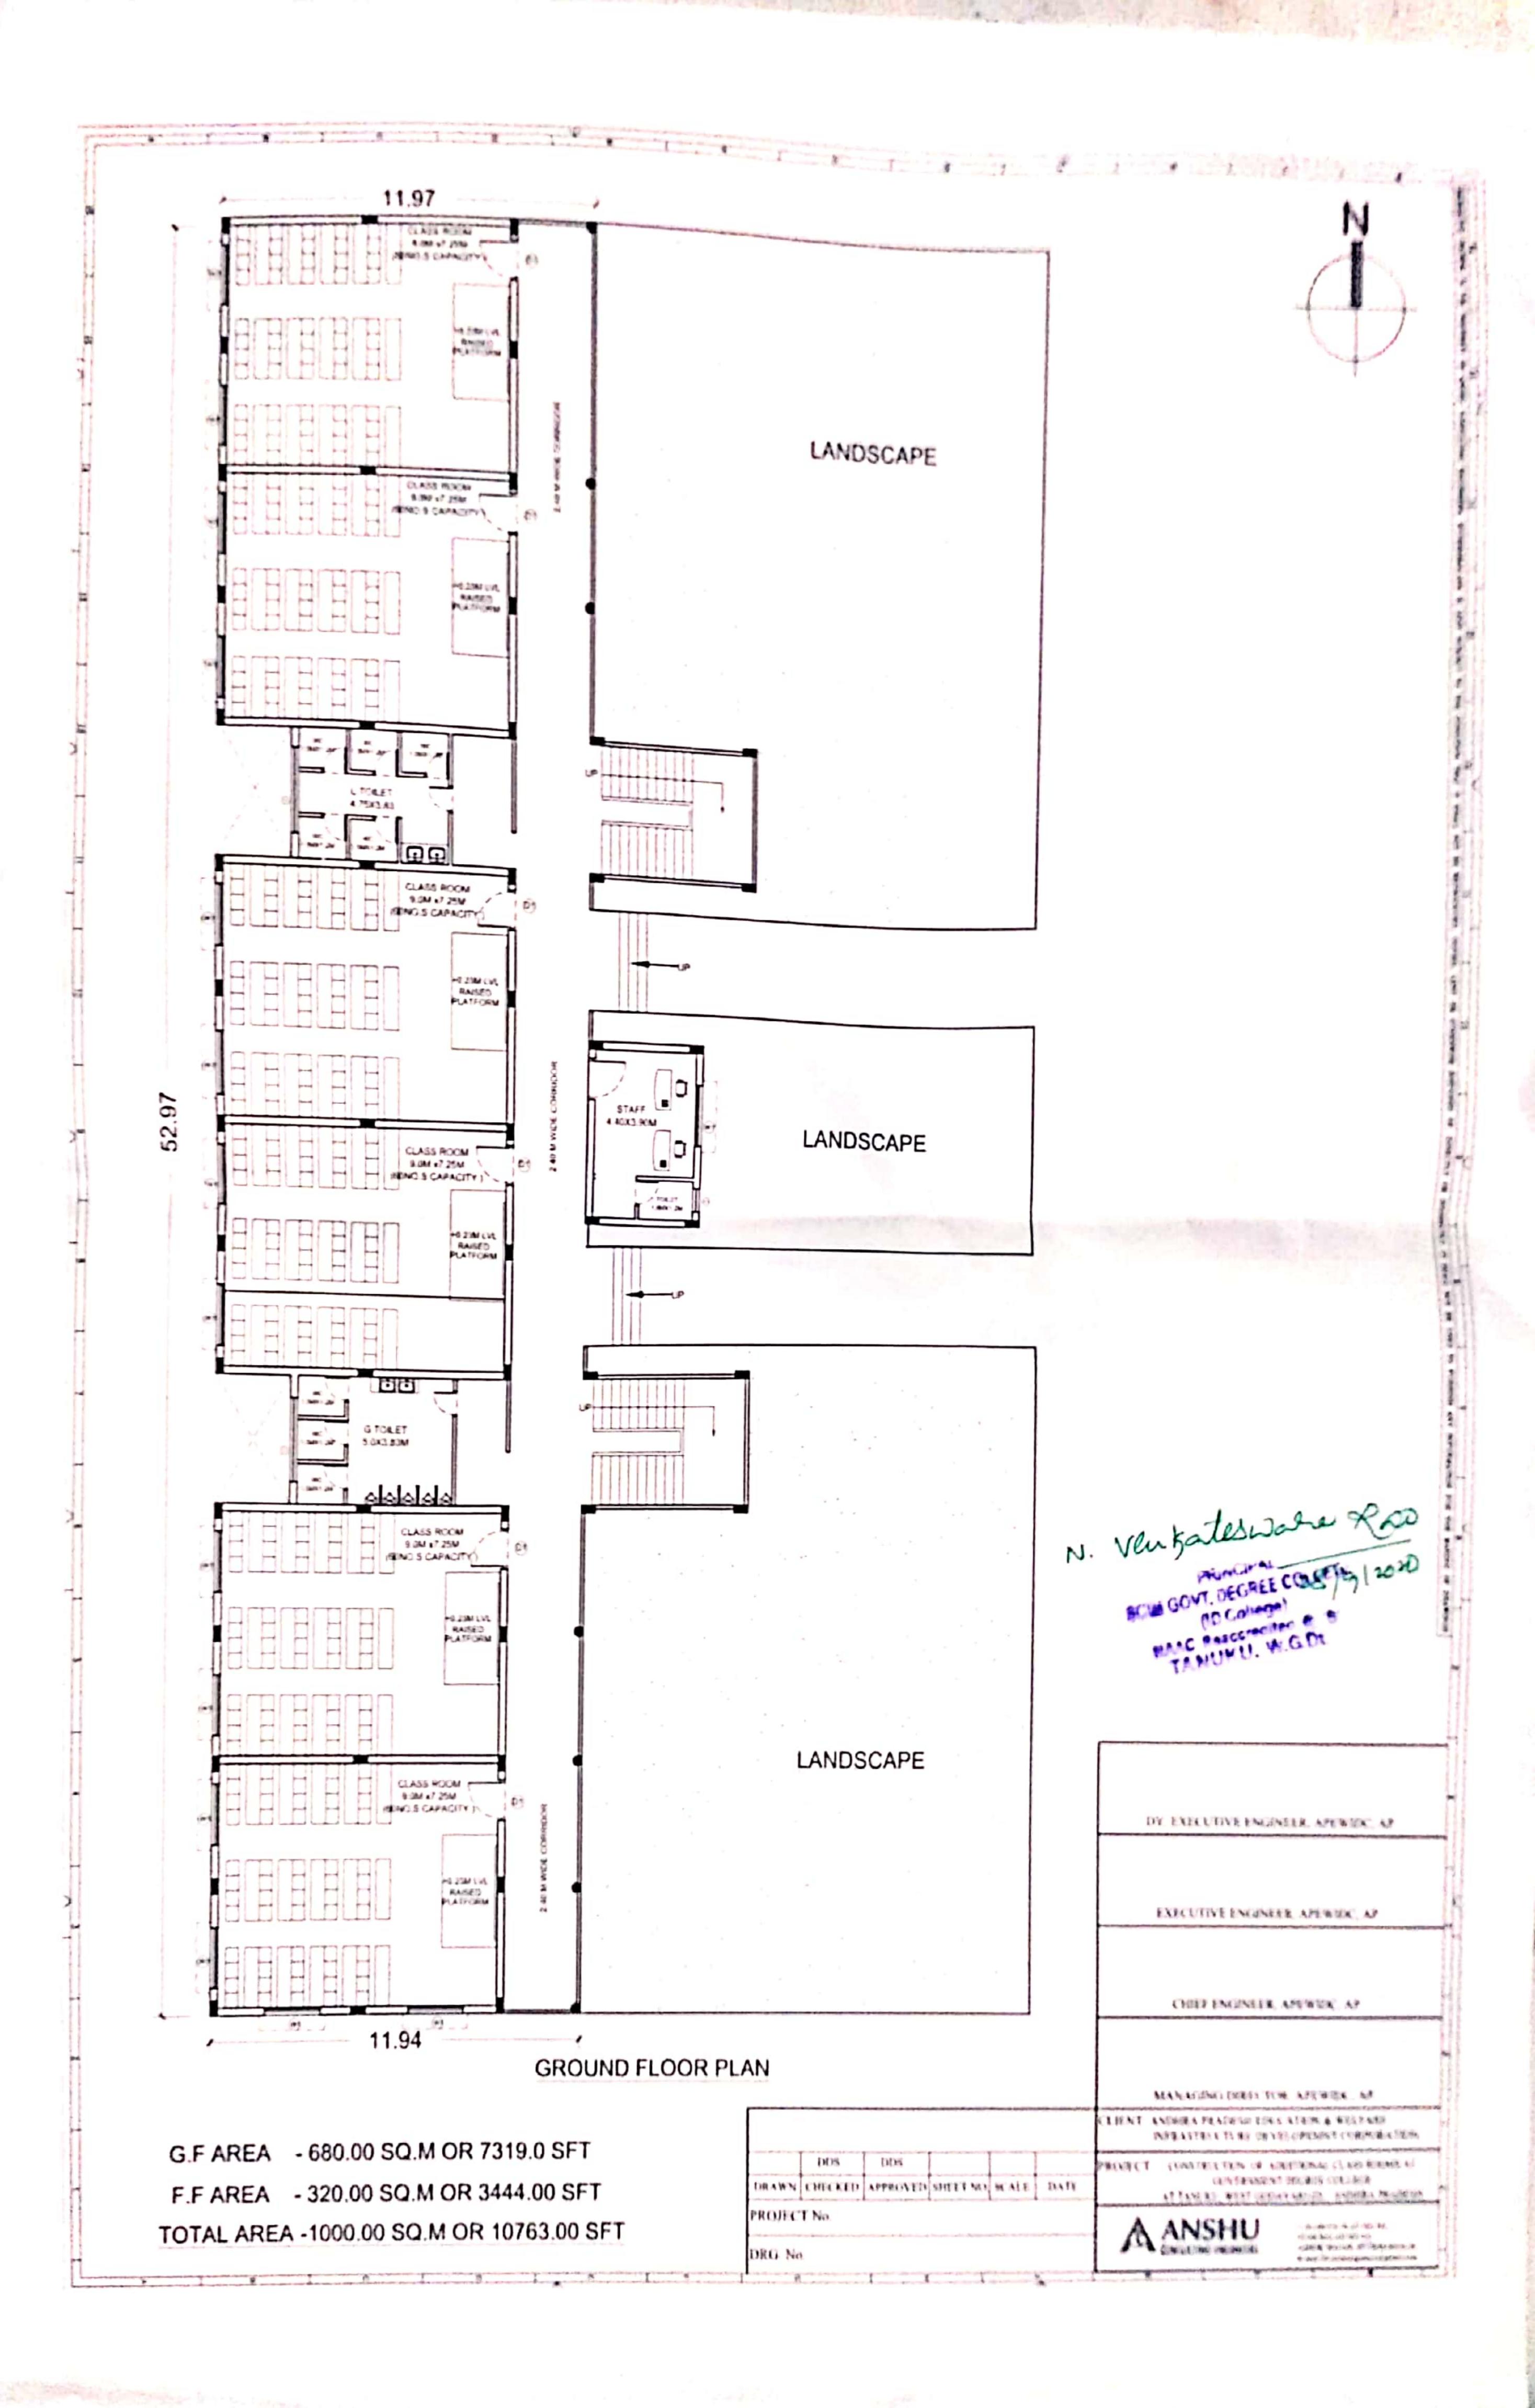

|       | •                                 |                                                                                                                                                                                               |                      |
|-------|-----------------------------------|-----------------------------------------------------------------------------------------------------------------------------------------------------------------------------------------------|----------------------|
| 5     |                                   | ROPlant                                                                                                                                                                                       | 6                    |
| 6     |                                   | Printers                                                                                                                                                                                      | 4                    |
| 7     |                                   | Scanners/xerox                                                                                                                                                                                | 1                    |
| 8     |                                   | Electrical main meter                                                                                                                                                                         | 1.75                 |
| 9     |                                   | Computer server                                                                                                                                                                               | 3.25                 |
|       |                                   | '                                                                                                                                                                                             | 80                   |
|       |                                   | Infrastructure under Head of Account                                                                                                                                                          |                      |
| S.No  | Govt<br>College(A)<br>Rajahmundry |                                                                                                                                                                                               | Major Works          |
| 1     |                                   | Central Library (New Construction) Ground Floor + I                                                                                                                                           | 232.50               |
| Equip | ment & Machine                    | ery under Head of Account 520/521                                                                                                                                                             |                      |
|       |                                   |                                                                                                                                                                                               | Alloted Rs. 80 lakhs |
| S.No  |                                   | Item                                                                                                                                                                                          | Cost in Lakhs        |
|       |                                   | Computers - Digital Library                                                                                                                                                                   |                      |
|       |                                   | equipment                                                                                                                                                                                     | 20.00                |
| 1     | -                                 |                                                                                                                                                                                               | 30.00                |
| 2     |                                   | Copiers (2 Nos @ 2,00,000 each)                                                                                                                                                               | 4.00                 |
| 3     |                                   | LAN equipment along with Routers<br>(Connectivity of computers in the<br>library)                                                                                                             | 3.00                 |
| 4     | Govt<br>College(A)                | Book Shelves/Racks-<br>(25 Nos of 10 feet height @ Rs. 50 ,000<br>each                                                                                                                        | 12.50                |
| 5     | Rajahmundr<br>Y                   | Computer tables & Furniture for digital library(60 tables & 60 chairs @ 5,000 per set)                                                                                                        | 3.00                 |
| 6     |                                   | Library furniture for students<br>(Tables & Chairs Tables (50 Nos- 6' x 3'<br>size) @9000 per table<br>Tables (20 Nos 2' x 4' size) @ 4500 per<br>table;<br>Chairs (300 Nos) @ 700 per chair) | 9.50                 |
| 7     |                                   | UPS-20KV<br>(with Backup 2Hrs for Computers)                                                                                                                                                  | 5.00                 |
| 8     |                                   | Generator-20KV for Library                                                                                                                                                                    | 3.00                 |
| 9     |                                   | RFID Smart Gate for Entry and Exit in the Library (2 Gates @ 75,000/- per Gate)                                                                                                               | 1.50                 |
| 10    |                                   | CCTV surveillance in the Library<br>(10 Cameras along with DVR,<br>surveillance Monitor and Networking<br>etc)                                                                                | 2.50                 |
| 11    |                                   | Plagarism Software (Licensed<br>Software for checking Projects and<br>Research Work of Students<br>/publications)                                                                             | d                    |
| 12    |                                   | Braille Software<br>(for visually Challenged students)                                                                                                                                        | 3.00                 |
|       |                                   | Total                                                                                                                                                                                         | 80.00                |
| S.No  | SCIM GDC,<br>Tanuku               | Infrastructure under Head of Account 530/531                                                                                                                                                  |                      |
| 1     |                                   | 12 Academic block for Class Rooms                                                                                                                                                             | Rs.232.5 Lakhs       |
|       | <u> </u>                          |                                                                                                                                                                                               | INDIANTIO HAKUS      |