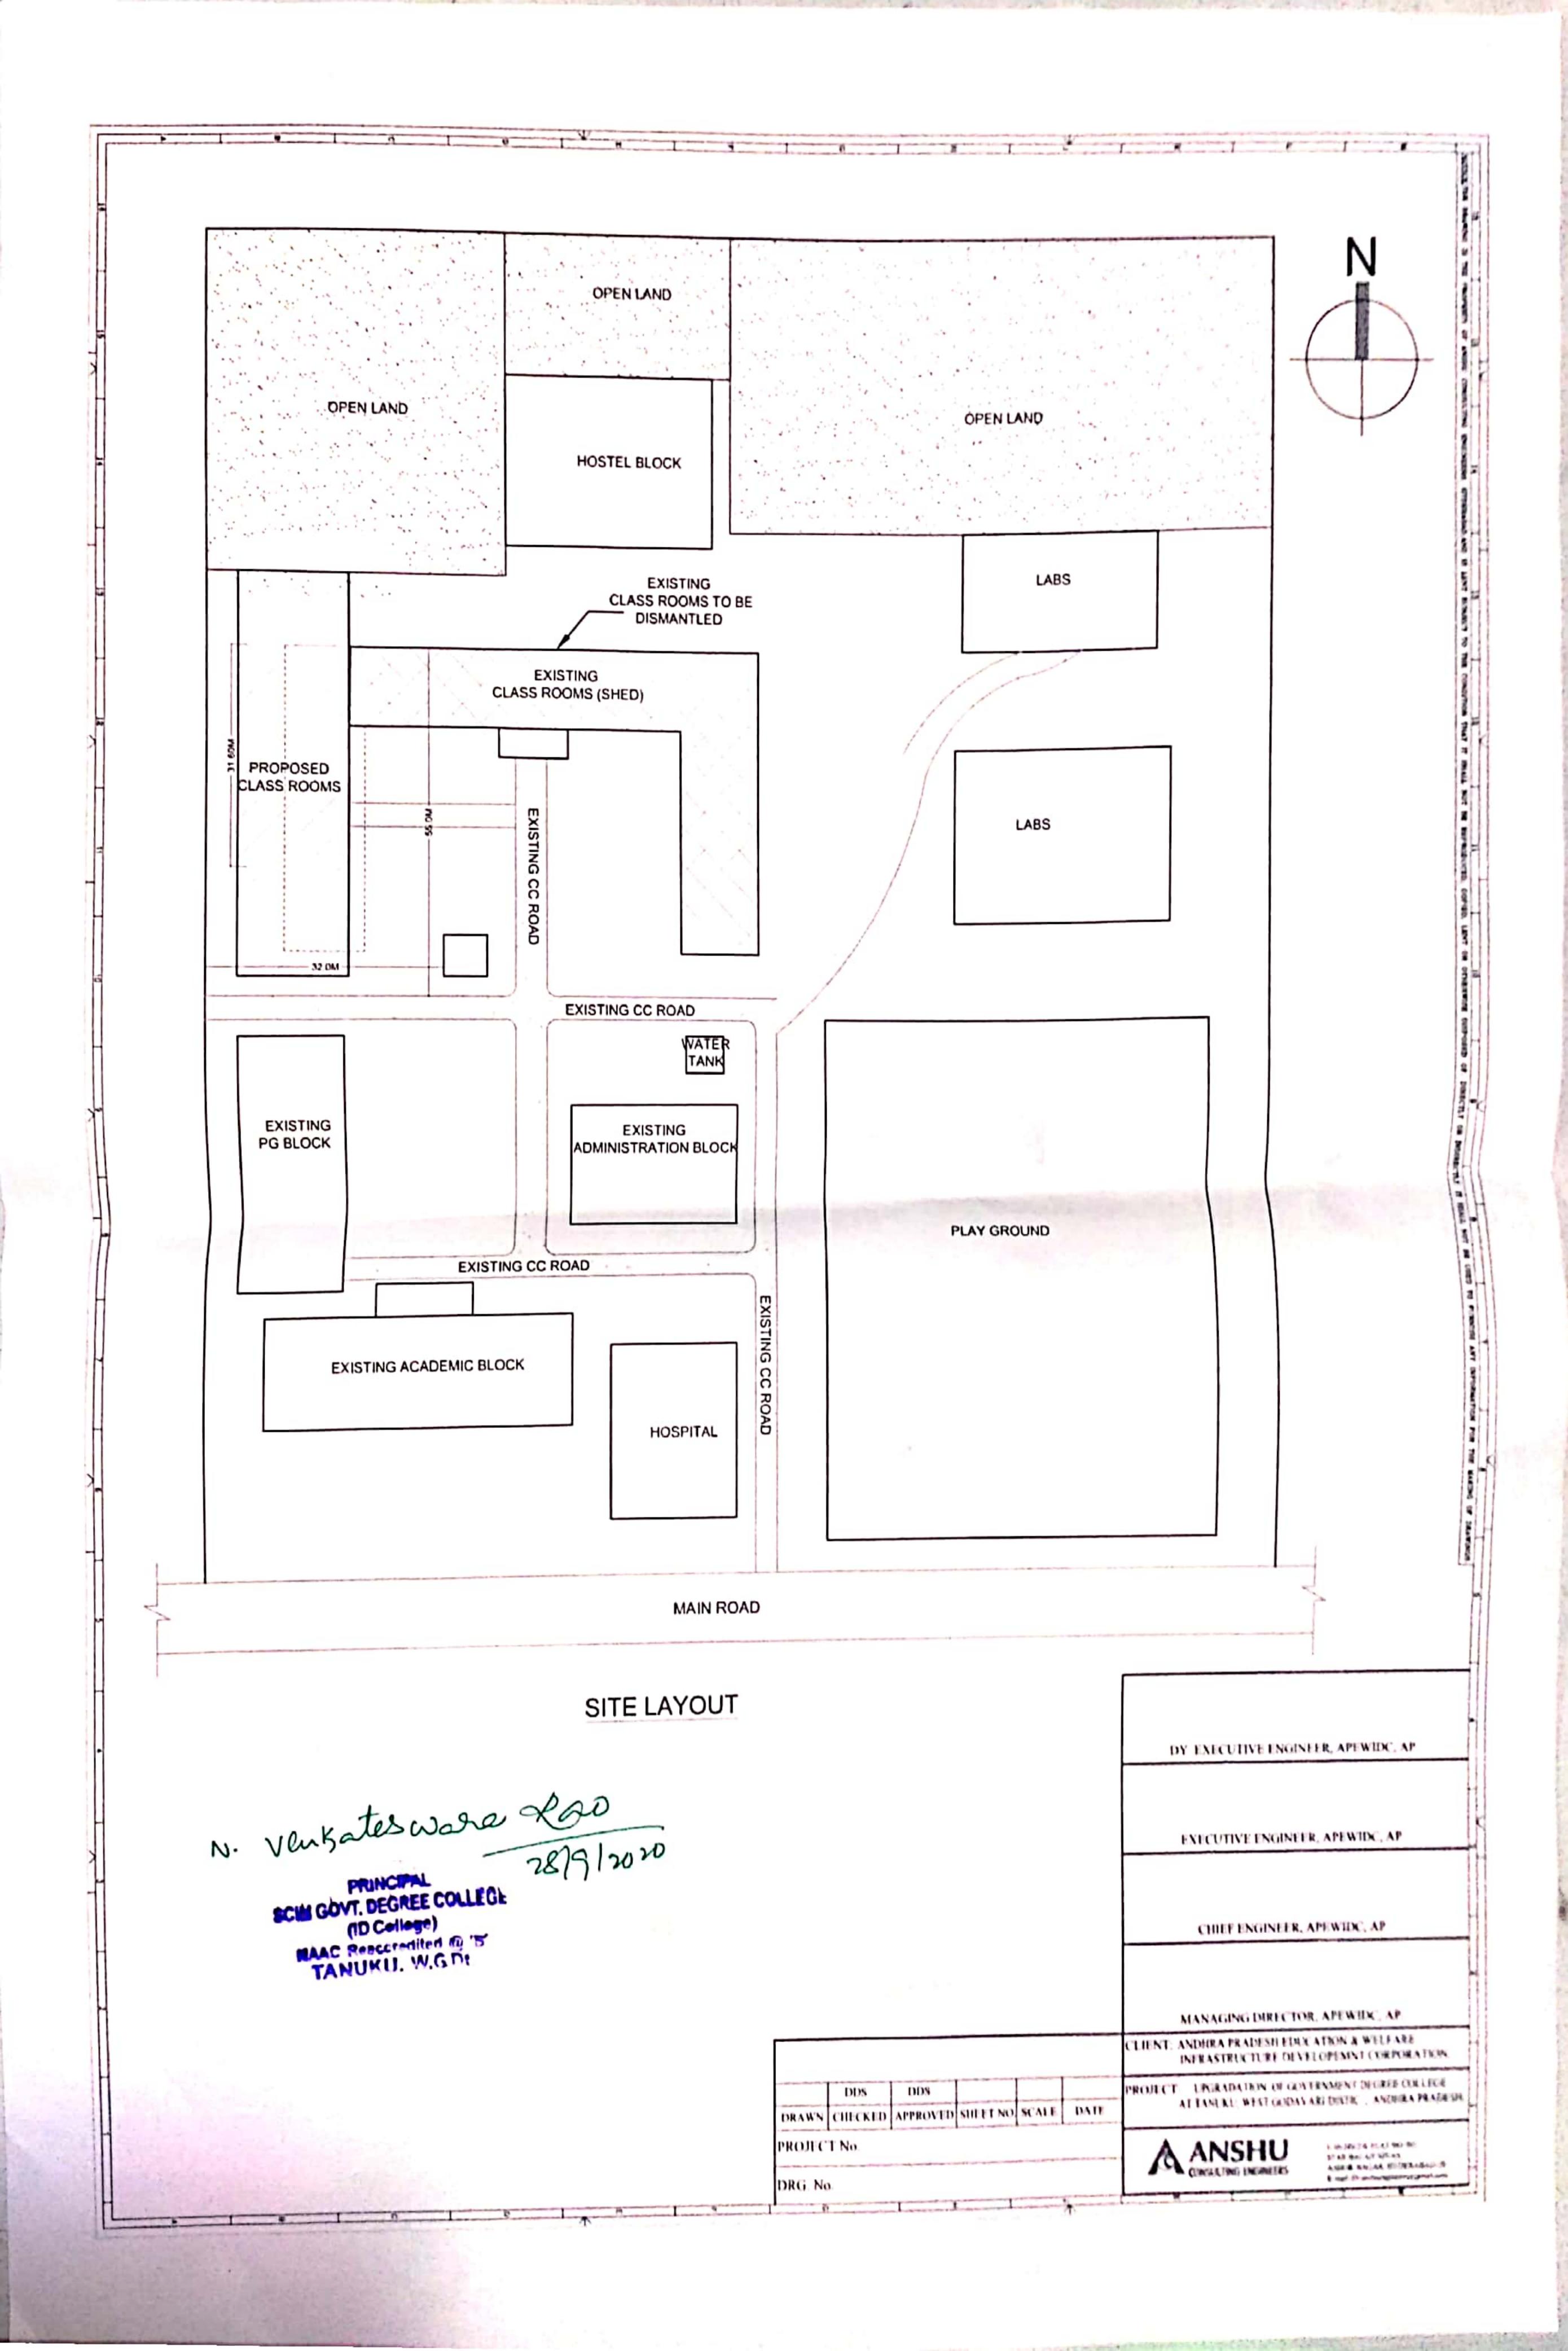

|       | •                                 |                                                                                                                                                                                               |                      |
|-------|-----------------------------------|-----------------------------------------------------------------------------------------------------------------------------------------------------------------------------------------------|----------------------|
| 5     |                                   | ROPlant                                                                                                                                                                                       | 6                    |
| 6     |                                   | Printers                                                                                                                                                                                      | 4                    |
| 7     |                                   | Scanners/xerox                                                                                                                                                                                | 1                    |
| 8     |                                   | Electrical main meter                                                                                                                                                                         | 1.75                 |
| 9     |                                   | Computer server                                                                                                                                                                               | 3.25                 |
|       |                                   | '                                                                                                                                                                                             | 80                   |
|       |                                   | Infrastructure under Head of Account                                                                                                                                                          |                      |
| S.No  | Govt<br>College(A)<br>Rajahmundry |                                                                                                                                                                                               | Major Works          |
| 1     |                                   | Central Library (New Construction) Ground Floor + I                                                                                                                                           | 232.50               |
| Equip | ment & Machine                    | ery under Head of Account 520/521                                                                                                                                                             |                      |
|       |                                   |                                                                                                                                                                                               | Alloted Rs. 80 lakhs |
| S.No  |                                   | Item                                                                                                                                                                                          | Cost in Lakhs        |
|       |                                   | Computers - Digital Library                                                                                                                                                                   |                      |
|       |                                   | equipment                                                                                                                                                                                     | 20.00                |
| 1     | -                                 |                                                                                                                                                                                               | 30.00                |
| 2     |                                   | Copiers (2 Nos @ 2,00,000 each)                                                                                                                                                               | 4.00                 |
| 3     |                                   | LAN equipment along with Routers<br>(Connectivity of computers in the<br>library)                                                                                                             | 3.00                 |
| 4     | Govt<br>College(A)                | Book Shelves/Racks-<br>(25 Nos of 10 feet height @ Rs. 50 ,000<br>each                                                                                                                        | 12.50                |
| 5     | Rajahmundr<br>Y                   | Computer tables & Furniture for digital library(60 tables & 60 chairs @ 5,000 per set)                                                                                                        | 3.00                 |
| 6     |                                   | Library furniture for students<br>(Tables & Chairs Tables (50 Nos- 6' x 3'<br>size) @9000 per table<br>Tables (20 Nos 2' x 4' size) @ 4500 per<br>table;<br>Chairs (300 Nos) @ 700 per chair) | 9.50                 |
| 7     |                                   | UPS-20KV<br>(with Backup 2Hrs for Computers)                                                                                                                                                  | 5.00                 |
| 8     |                                   | Generator-20KV for Library                                                                                                                                                                    | 3.00                 |
| 9     |                                   | RFID Smart Gate for Entry and Exit in the Library (2 Gates @ 75,000/- per Gate)                                                                                                               | 1.50                 |
| 10    |                                   | CCTV surveillance in the Library<br>(10 Cameras along with DVR,<br>surveillance Monitor and Networking<br>etc)                                                                                | 2.50                 |
| 11    |                                   | Plagarism Software (Licensed<br>Software for checking Projects and<br>Research Work of Students<br>/publications)                                                                             | d                    |
| 12    |                                   | Braille Software<br>(for visually Challenged students)                                                                                                                                        | 3.00                 |
|       |                                   | Total                                                                                                                                                                                         | 80.00                |
| S.No  | SCIM GDC,<br>Tanuku               | Infrastructure under Head of Account 530/531                                                                                                                                                  |                      |
| 1     |                                   | 12 Academic block for Class Rooms                                                                                                                                                             | Rs.232.5 Lakhs       |
|       | <u> </u>                          |                                                                                                                                                                                               | INDIANTIO HAKUS      |